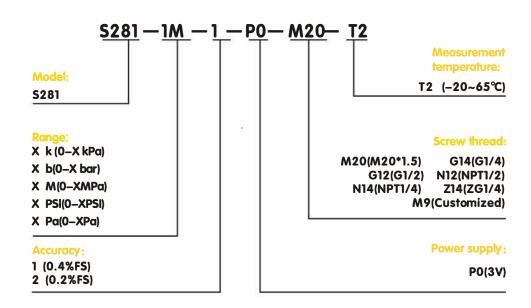

|
| Power display         | Four sections display                                                                                                                   |
| Dial                  | Can rotate the dial at 330 degrees                                                                                                      |
| Pressure unit         | MPa、bar、kgf 、mH2O、PSI、kPa、mmHg、mBAR、mmH2O、Pa、inWC                                                                                       |
| Protection level      | IP54                                                                                                                                    |



# DIMENSION:

**UNIT:mm** 



### SELECTION GUIDE: