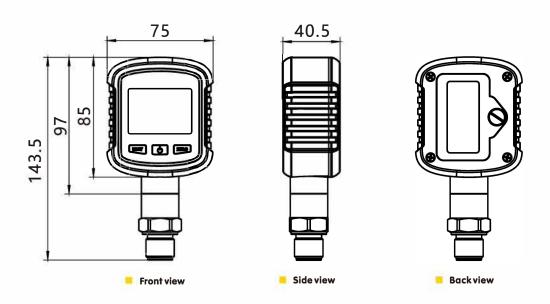

# DIMENSION:

**UNIT:mm** 

#### TECHNICAL PARAMETERS:

| Range                 | Negative/compound pressure: -0.1~00.11.6MPa Differential pressure: 0~104060kPa Noraml pressure: 0~0.11.06MPa High Pressure: 0~102560MPa |
|-----------------------|-----------------------------------------------------------------------------------------------------------------------------------------|
| Overload Capacity     | 200%FS                                                                                                                                  |
| Backlight color       | White                                                                                                                                   |
| Dimension             | 143.5*75*40.5mm                                                                                                                         |
| ACC                   | 0.4%FS                                                                                                                                  |
|                       | 0.2%FS                                                                                                                                  |
| Long–term Stability   | Typical ± 0.3%FS/year                                                                                                                   |
| Operating Temperature | - <b>20∼ 65°</b> C                                                                                                                      |
| Electrical protection | Anti-electromagnetic interference design                                                                                                |
| Measuring medium      | Oil, water, gas and other stainless steel corrosion free medium pressure                                                                |
| Connection            | M20*1.5, G1/4 or customized                                                                                                             |
| Connection material   | 304 stainless steel                                                                                                                     |
| Shell material        | TPE+ABS                                                                                                                                 |
| Product Features      | Turn on/off backlight clear zero unit switch extreme value record Bluetooth connection                                                  |
| Power supply voltage  | 3V (2 AA batteries)                                                                                                                     |
| Power display         | Four sections display                                                                                                                   |
| Dial                  | Can rotate the dial at 330 degrees                                                                                                      |
| Pressure unit         | MPa、bar、kgf 、mH2O、PSI、kPa、mmHg、mBAR、mmH2O、Pa、inWC                                                                                       |
| Protection level      | IP54                                                                                                                                    |